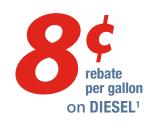

# SIMPLE SAVER

on DIESEL and UNLEADED at

Pilot, Speedway, Kwik Trip, TA, TA Express, & Petro.1

on DIESEL & UNLEADED at other Fuelman locations.1